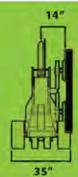

## REACH DIAGRAM

PICKUP AND PLACE DIAGRAM

- User friendly
- · Easy to transport
- · Increase efficiency
- · Double action safety keys
- · Improve safey on jobsites
- · Increase your bottom line
- · Multi functional control box

## **Specifications**

| External Length               | 6'2"      |
|-------------------------------|-----------|
| External Width                | 2'11"     |
| Max. Lifting Capacity         | 1322 lbs  |
| Max Load @ Max Extension      | 660 lbs   |
| Maximum Capacity on Side      | 660 lbs   |
| Total Weight                  | 1905 lbs  |
| (excluding counterweight)     |           |
| Total Weight                  | 2335 lbs  |
| (including counterweight)     |           |
| Min. Extension                | 2'0"      |
| (front bumper to suction cup) |           |
| Max Extension                 | 4'3"      |
| (front bumper to suction cup) |           |
| Max Lifting Height            | 10'10"    |
| (to center of lifting yoke)   |           |
| Side Offset                   | 4"        |
| Fine Lift on Arm              | 8"        |
| Tilt Function                 | 160°      |
| Continuous Rotation           | 360°      |
| Suction cups                  | 4 x 15"   |
| Batteries                     | 2 x 95 AH |
|                               |           |