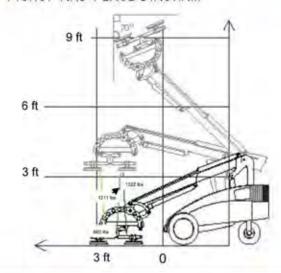

## REACH DIAGRAM

PICKUP AND PLACE DIAGRAM

- User friendly
- · Easy to transport
- · Increase efficiency
- · Double action safety keys
- · Improve safey on jobsites
- · Increase your bottom line
- · Multi functional control box

## **Specifications**

| External Length               | 6'2"      |
|-------------------------------|-----------|
| External Width                | 2'11"     |
| Max. Lifting Capacity         | 1322 lbs  |
| Max Load @ Max Extension      | 660 lbs   |
| Maximum Capacity on Side      | 660 lbs   |
| Total Weight                  | 1905 lbs  |
| (excluding counterweight)     |           |
| Total Weight                  | 2335 lbs  |
| (including counterweight)     |           |
| Min. Extension                | 2'0"      |
| (front bumper to suction cup) |           |
| Max Extension                 | 4'3"      |
| (front bumper to suction cup) |           |
| Max Lifting Height            | 10'10"    |
| (to center of lifting yoke)   |           |
| Side Offset                   | 4"        |
| Fine Lift on Arm              | 8"        |
| Tilt Function                 | 160°      |
| Continuous Rotation           | 360°      |
| Suction cups                  | 4 x 15"   |
| Batteries                     | 2 x 95 AH |
|                               |           |