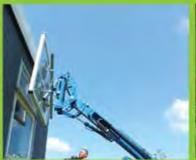

## Don't break your back - or the glass!

- Lifts 1320 lbs
- · Safer than manual handling
- Self propelled
- Improve job efficiency and work environment
- Access narrow doorways, elevators and balconies
- Twin wheels for rough terrain operations
- Lifts all airtight materials (glass, granite, concrete, steel, tile, fire doors, etc.)