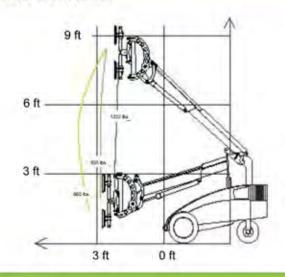

## REACH DIAGRAM

PICKUP AND PLACE DIAGRAM

- User friendly
- · Easy to transport
- · Increase efficiency
- · Double action safety keys
- · Improve safey on jobsites
- · Increase your bottom line
- · Multi functional control box

## **Specifications**

| External Length               | 6'2"      |
|-------------------------------|-----------|
| External Width                | 2'11"     |
| Max. Lifting Capacity         | 1322 lbs  |
| Max Load @ Max Extension      | 660 lbs   |
| Maximum Capacity on Side      | 660 lbs   |
| Total Weight                  | 1905 lbs  |
| (excluding counterweight)     |           |
| Total Weight                  | 2335 lbs  |
| (including counterweight)     |           |
| Min. Extension                | 2'0"      |
| (front bumper to suction cup) |           |
| Max Extension                 | 4'3"      |
| (front bumper to suction cup) |           |
| Max Lifting Height            | 10'10"    |
| (to center of lifting yoke)   |           |
| Side Offset                   | 4"        |
| Fine Lift on Arm              | 8"        |
| Tilt Function                 | 160°      |
| Continuous Rotation           | 360°      |
| Suction cups                  | 4 x 15"   |
| Batteries                     | 2 x 95 AH |
|                               |           |