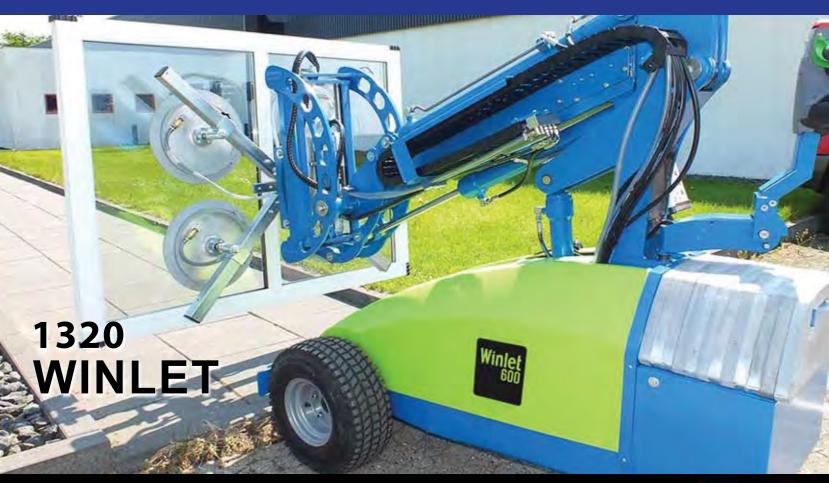

## Don't break your back - or the glass!

- Lifts 1320 lbs
- · Safer than manual handling
- Self propelled
- Improve job efficiency and work environment
- Access narrow doorways, elevators and balconies
- Twin wheels for rough terrain operations
- Lifts all airtight materials (glass, granite, concrete, steel, tile, fire doors, etc.)