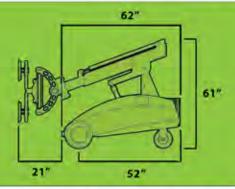

## **Specifications**

| External Length               | 6'2"      |
|-------------------------------|-----------|
| External Width                | 2'11"     |
| Max. Lifting Capacity         | 1322 lbs  |
| Max Load @ Max Extension      | 660 lbs   |
| Maximum Capacity on Side      | 660 lbs   |
| Total Weight                  | 1905 lbs  |
| (excluding counterweight)     |           |
| Total Weight                  | 2335 lbs  |
| (including counterweight)     |           |
| Min. Extension                | 2'0"      |
| (front bumper to suction cup) |           |
| Max Extension                 | 4'3"      |
| (front bumper to suction cup) |           |
| Max Lifting Height            | 10'10"    |
| (to center of lifting yoke)   |           |
| Side Offset                   | 4"        |
| Fine Lift on Arm              | 8"        |
| Tilt Function                 | 160°      |
| Continuous Rotation           | 360°      |
| Suction cups                  | 4 x 15"   |
| Batteries                     | 2 x 95 AH |
|                               |           |