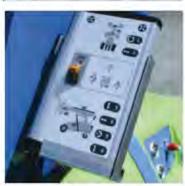

| 660 lbs   |
| Total Weight                  | 1905 lbs  |
| (excluding counterweight)     |           |
| Total Weight                  | 2335 lbs  |
| (including counterweight)     |           |
| Min. Extension                | 2'0"      |
| (front bumper to suction cup) |           |
| Max Extension                 | 4'3"      |
| (front bumper to suction cup) |           |
| Max Lifting Height            | 10'10"    |
| (to center of lifting yoke)   |           |
| Side Offset                   | 4"        |
| Fine Lift on Arm              | 8"        |
| Tilt Function                 | 160°      |
| Continuous Rotation           | 360°      |
| Suction cups                  | 4 x 15"   |
| Batteries                     | 2 x 95 AH |
|                               |           |





Superior & Simple Operator Interface

## Accessories

- Twin wheels for rough terrain
- Support wheels for extra stability
- Lifting fork for pallets
- · Lifting hook for straps
- Forklift Adapter